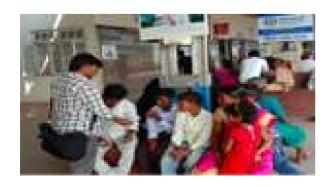

## Hospital Follow-up visit support to CwDs

Children were identified for followup visits to the hospitals based on their need and requirement.

Accordingly, they were taken to **NIMH**, **NIHH**, **LV Prasad Eye hospital**, **Koti ENT hospital**, etc.

Surgeries arranged

Children in

**76** Visits

Supported
209
Children with
Disabilities

**647**Benefited