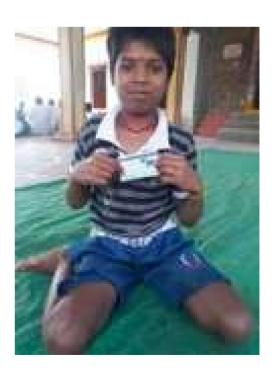

#### Upendar Reddy, 12 years old

Upendar is orthopedically handicapped. At the age of 5, Upendar injured his arm. Lack of proper care and aid led to improper growth of the bone, rendering his arm without use. Through Commitments' interventions, Upendar was sent to a physiotherapy camp in Uppal, where the physiotherapist advised surgery for the arm, which he later received. the condition of his arm has improved greatly. We further provided Upendar with a SADERAM certificate and education material.