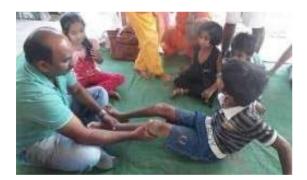

## Hospital Follow-up visit support to CwDs

Children were identified for followup visits to the hospitals based on their need and requirement.

Accordingly, they were taken to **NIMH**, **NIHH**, **LV Prasad Eye hospital**, **Koti ENT hospital**, etc.

Surgeries arranged

Children in

**76** Visits

Supported
209
Children with
Disabilities

**647**Benefited

## Procurement and provision of aids and appliances to CwDs

As part of the hospital follow ups, after the advice of doctors, we arranged braces for legs, callipers, different wheelchairs, physio ball, splint, walkers, tricycle, etc.