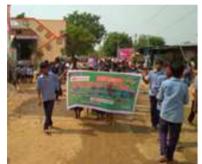

### Ring the Bell Program

Commitments organized "We Ring the Bell" program in different villages to create an inclusive platform for children with disabilities in schools and other areas in the villages. As part of this, we conducted rallies in villages involving the school children, parents, community members, Sarpanch, MPTC, Anganwadi teachers, print media people and youth group members. During the rally, everyone raises slogans about inclusion of CwDs/ PwDs loudly. This gets repeated at the school too later by ringing the bell and a supportive message by the sarpanch of the village.

**857**Total Participants