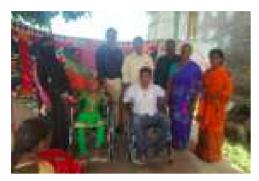

CHAI CEO's Visit to Gattu on 27th August 2019

CHAI CEO Mr. Steven, Mr. Frank Bron from Netherlands, Mr. Vishal and Mr. Jagam from CHAI Hyderabad, Mr. Gangadhar Rao, Trustee and Mr. Abhi Saraswati Babu, Executive Director, visited Gattu Mandal the target area of Commitments on 27th August 2019.

The team said,

It was our privilege to have such a great visit and had good time to interact with various disabled children, Mandal Mahila Samakhyas (MMSs) and key community people, TB & malnourished families, beneficiaries, Govt. officials and various stakeholders.