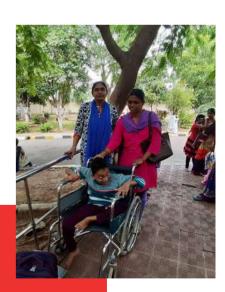

# ABOUT THE PROJECT

Aurobindo Pharma Foundation has been working through Commitments Trust for the wellbeing of CwDs under the project of Corporate Social Responsibility (CSR). This project is supporting about 300 Children with Disabilities (CwDs) for their Medical rehabilitation services, livelihood enhancement of their caregivers and for education and to access state entitlements along with sanitation and housing facilities.

**Objective of the project** is to provide Community Based Rehabilitation (CBR) services and livelihood enhancement activities for the CwDs through capacitated Sahajeevana Sanghams/parents committees.