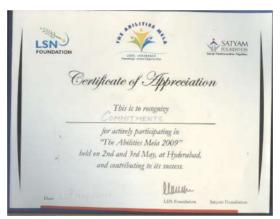

ech therapy, eye testing were conducted.

**400**Children benefitted

#### AeA France's team visit







# Observation of Children's Day and World Disabled Day.





# Participation and support from other stakeholders (Non-Government)

**531** 

beneficiaries through support from other NGOs and departments like - Indian Christian Ministries, Government of Telangana, Sankalp Foundation, Youth for Seva, TSRTC etc.

### **Emergency Assistance (Medical, etc)**

As part of the program and project activities, we started providing emergency medical assistance to poor and needy children.

## **RECENT AWARDS/ RECOGNITIONS**

- Best NGO award from District Collector of Mahabub Nagar in 2016.
- Award on Telangana state formation in 2014
- Received award from Special Olympic Bharath in 2014

















## **FINANCIAL REPORTS**

COMMITMENTS ( A CHARITABLE TRUST ) 8-2-269/27A.SAGAR SOCIETY, ROAD NO 2, BANJARA HILLS, HYDERABAD -500034

|     | RECEIPTS