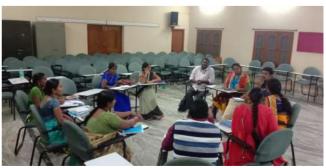

## Orientation meeting to officials and village level officials on Rights and Entitlements

We conducted training sessions at Mandal level for different stakeholders who are working with children and their development. The participants for these workshops were local leaders, Government officials, people representatives and other stakeholders. The orientation program was organized on the PwD Act and its implications and rights and entitlements for the PwDs / CwDs and the roles of these mandal level officials in effective implementation. The program brought all the stakeholders under one roof and discussed disability related issues and challenges they are facing.