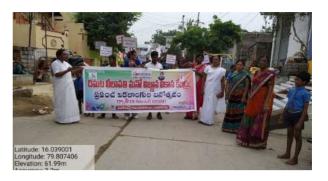

### Ring the Bell Program

Commitments organized "We Ring the Bell" program in different villages to create an inclusive platform for children with disabilities in schools and other areas in the villages. As part of this, we conducted rallies in villages involving the school children, parents, community members, Sarpanch, MPTC, Anganwadi teachers, print media people and youth group members. During the rally, everyone raises slogans about inclusion of CwDs/ PwDs loudly. This gets repeated at the school too later by ringing the bell and a supportive message by the sarpanch of the village.

**857**Total Participants