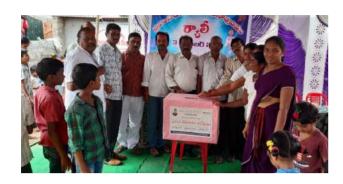

#### 'బివ్యాంగుల్లో మనోబలాన్ని పెంపాందించాలి'

ఎక్కినగర్, నమస్తే తెలంగాణ: ఆంగ వైకల్యం కేవలం శరీరానికే గానీ మనస్సుకు, ఆలో చనలకు కాదవి కమటేమెంట్స్ సంస్థ డైరెక్టర్ అభిసరస్వతి బాబు అన్నారు. మంగళ వారం కొత్తపేటలోని రాధా ఇన్సిక్టిట్బూట్ ఫర్ మెంటర్లీ చాలెంజ్డ్ సంస్థలోని 150 మంది విద్యార్థులకు ఆరబిందో ఫార్మ సమాకారంతో కమిట్మెంట్ సంస్థ ఆధ్వర్యంలో హెల్డ్ కిటాలు. టీ షర్ట్లోలను పంపిణీ దేశారు. ఈ సందర్భంగా ఆయన మాట్లారుతూ హెల్తే కిటిలు, టి షర్టిలను పంపిత దెళారు. ఈ సందర్భంగా ఆయన మాట్లురుతూ మానసిక స్రైర్యాన్ని సెంపొందించుకుంటే దివ్యాంగులు కూడా ఎన్నో రంగాల్తో ఉక్త మంగా రాజేస్తారన్నారు. దివ్వాంగుల్లో మనోబలాన్ని పెంపోదించేందుకు తమ సంస్థ అనేక కార్యక్షమాలు చేసురుతోందన్నారు. రాబోయే రోజుల్లో అనిన ప్రభుత్వ పాఠశా లల్లోని దివ్వాంగుల కోసం అరటిందో ఫార్మా వారి సహకారంతో ర్యాంపులను ఏర్పాటు చేయిస్తేమన్నారు. కార్యక్రమంలో ఎయిద్ యాక్షన్ పంస్థ మేనేజర్ చెందకిరట్, కమి దీముంచ్స్ సంస్థ మేనేజర్ చెందకిరట్, కమి దీముంచ్స్ సంస్థ మేనేజర్ చెందకిరట్, కమి దీముంద్స్ సంస్థ మేనేజర్ సంగమణ, ప్రాంతమేకి కోజర్డినీంద్ అశ్విని, రాధా ఇనిస్టి ట్యూట్ చైవ్వర్ మంగాలతు, శ్రీన సాగమణి, విజయలక్ష్మీ, యాదలక్ష్మీ, మెజయకు మరి జానస్తు ఎద్దితున్ను పాట్స్ కాస్త్ మ మారి, శ్యామల తదితరులు పాల్గొన్నారు.

#### వైకల్యం శలీరానికే: అభిసరస్వతి

హెల్త్ కిట్లు అందుకున్న విద్యార్థులు

ఎల్బీనగర్, ఫిబ్రవరి 18(ఆంధ్రజ్యోతి): వైకల్యం అనేతి శరీరా నికి మాత్రమేనని, మనసుకు, ఆలోచనలకు కాదని కమిట్మెంట్స్ నంస్థ డైరెక్టర్ ఇభినరస్వత్తే బాబు అన్నారు. మంగళవారం కొత్త పేటలోని రాధా ఇనిస్టిట్యూట్ ఫర్ మెంటల్లీ ఛాలెంజ్డ్ లో ఆరటిందో ఫార్మా సహకారంతో కమిట్ముంట్స్ నంస్థ ఆధ్వర్యంలో 150 మంది దివ్యాంగులకు హెల్త్ కేట్లు. టీషర్మంను పంపిణీ చేశారు.