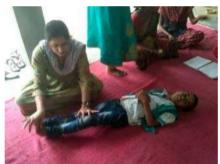

## Physiotherapy and Speech Therapy services

Regular physiotherapy services were given to children with cerebral palsy, malnourishment and polio, at home as well as at nearby health centre. Speech therapy was also given.

106
Children

The team regularly visited the children and counselled them on these skills. Furthermore, they connected the children to health centres and neighbourhood centres and trained their parents on how to work and care for their children at home.