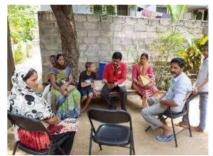

CHAI CEO's Visit to Gattu on 27th August 2019

CHAI CEO Mr. Steven, Mr. Frank Bron from Netherlands, Mr. Vishal and Mr. Jagam from CHAI Hyderabad, Mr. Gangadhar Rao, Trustee and Mr. Abhi Saraswati Babu, Executive Director, visited Gattu Mandal the target area of Commitments on 27th August 2019.

The team said,

It was our privilege to have such a great visit and had good time to interact with various disabled children, Mandal Mahila Samakhyas (MMSs) and key community people, TB & malnourished families, beneficiaries, Govt. officials and various stakeholders.