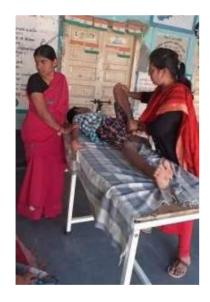

### Physiotherapy camps

11 Camps 96
CwDs and
Caregivers

#### **Distribution of Nutrition supplements**

Project has been providing supplementary nutrition to **40** malnourished children. We have been monitoring their height and weight closely as per the WHO standards.