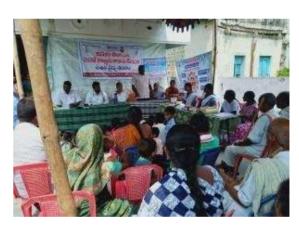

## Orientation meeting to officials and village level officials on Rights and Entitlements

We conducted training sessions at Mandal level for different stakeholders who are working with children and their development. The participants for these workshops were local leaders, Government officials, people representatives and other stakeholders. The orientation program was organized on the PwD Act and its implications and rights and entitlements for the PwDs / CwDs and the roles of these mandal level officials in effective implementation. The program brought all the stakeholders under one roof and discussed disability related issues and challenges they are facing.

160 Participants

66 99

Vinay, 4 years old.

Vinay was born with mental retardation. His parents' income was not sufficient to afford their son's medication. Through our intervention, Vinay is now taken to NIMH Hyderabad regularly for check ups. We applied for SADERAM and now, Vijay is receiving a monthly pension. We provided medical support for the improvement of his health status. Our CBR worker and special educator visit regularly and provide special education and speech therapy. Now, Vinay is trying to stand with support. He is able to recognize his parents and others.