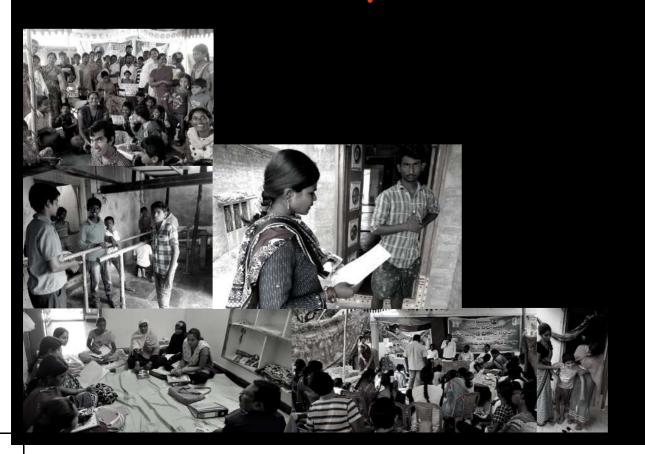

#### IN THE PRESS AND MEDIA

#### 'బివ్యాంగుల్లో మనోబలాన్ని పెంపాందించాలి'

ఎక్కినగర్, నమస్తే తెలంగాణ: ఆంగ వైకల్యం కేవలం శరీరానికే గానీ మనస్సుకు, ఆలో చనలకు కాదవి కమటేమెంట్స్ సంస్థ డైరెక్టర్ అభిసరస్వతి బాబు అన్నారు. మంగళ వారం కొత్తపేటలోని రాధా ఇన్సిక్టిట్బూట్ ఫర్ మెంటర్లీ చాలెంజ్డ్ సంస్థలోని 150 మంది విద్యార్థులకు ఆరబిందో ఫార్మ సమాకారంతో కమిట్మెంట్ సంస్థ ఆధ్వర్యంలో హెల్డ్ కిటాలు. టీ షర్ట్లోలను పంపిణీ దేశారు. ఈ సందర్భంగా ఆయన మాట్లారుతూ హెల్తే కిటిలు, టి షర్టిలను పంపిత దెళారు. ఈ సందర్భంగా ఆయన మాట్లురుతూ మానసిక స్రైర్యాన్ని సెంపొందించుకుంటే దివ్యాంగులు కూడా ఎన్నో రంగాల్తో ఉక్త మంగా రాజేస్తారన్నారు. దివ్వాంగుల్లో మనోబలాన్ని పెంపోదించేందుకు తమ సంస్థ అనేక కార్యక్షమాలు చేసురుతోందన్నారు. రాబోయే రోజుల్లో అనిన ప్రభుత్వ పాఠశా లల్లోని దివ్వాంగుల కోసం అరటిందో ఫార్మా వారి సహకారంతో ర్యాంపులను ఏర్పాటు చేయిస్తేమన్నారు. కార్యక్రమంలో ఎయిద్ యాక్షన్ పంస్థ మేనేజర్ చెందకిరట్, కమి దీముంచ్స్ సంస్థ మేనేజర్ చెందకిరట్, కమి దీముంచ్స్ సంస్థ మేనేజర్ చెందకిరట్, కమి దీముంద్స్ సంస్థ మేనేజర్ సంగమణ, ప్రాంతమేకి కోజర్డినీంద్ అశ్విని, రాధా ఇనిస్టి ట్యూట్ చైవ్వర్ మంగాలతు, శ్రీన సాగమణి, విజయలక్ష్మీ, యాదలక్ష్మీ, మెజయకు మరి జానస్తు ఎద్దితున్ను పాట్స్ కాస్త్ మ మారి, శ్యామల తదితరులు పాల్గొన్నారు.

#### పేద దివ్వాంగులకు ఉచిత వైద్య పరీక్షలు

#### ಬಿವ್ಯಾಂಗುಲು చదుವುಲ್ ರಾಣಿಂచಾಶಿ

• -దివ్యాంగులు చదువులో రాజేం ఆతోచనలకు కాదన్నారు మాననిక స్ట్రర్యాన్మి గలత్వం కేవలం శరీరానికే కానీ మన ``బంపాందించడానికి కమిట్మెముట్స్ నంస్త దాలను ప్రక్షలత్వం ఇంలు ఇంటాన్ని మంట్లి సం సుకు, ఆలోచనలకు కాదని కమిటిమెంట్స్ సం ఆనేక కాత్యక్రమాలు రేన్నూ బివ్వాంగుల వెంట - కార్యక్రమాలు కారంకనుంటే ఎయ్. ముకు, తలోచనలకు కాదకి కమించిమంది; సం అనేక కార్యుభమాలు చేప్పా దివ్వాంగుల వెంట పై శైలెక్టర్ అభివేరిస్సులుకాటు ఆక్సాను. కొత్తప్ అరుబుయక్సారు. కార్యకులులో ఎంపుర్ ఓలోకు రాధా జన్మోట్యూల్ వర్ మెలంట్లో య్యూక్ నర్య మేడేజర్ రండ్రకేరట్, కమి లాలింజెక్టరో మంగకులకం అరవిందో పార్మా టిమెంట్స్ మేడేజర్ వెంకట్రాడు, ప్రాతిష్టు కో సహించందేకి ముకముంద్స్ సింగ్ల 180 మం అరైనీటర్ అవైన, రాగా జన్మోట్యూల్డ్ దైలెక్టర్ వెలెక్టర్ వైలెక్టర్ ది దివ్వాంగులకు హెత్తకేర్స్, జమ్మేన్నకు పం సమకారాజి, కేర్లన్, నాగముక, విజయందేష్టి, ఎమీ చేసింది. ఈ సందర్భంగా వారు యారుడ్డేప్టి విజయుమారి, శ్వామం జెలివ మాట్లాడుతూ విశంత్వం అనేది కరీరారుకే కాస్ ఈలు పాల్సొన్నారు.

#### దివ్వాంగులను ఆదుకోవాలి దిల్సుఖ్నగర్: దివ్యాంగులు

ఉన్నతంగా ఎదగడానికి ఆవకా కాలు ఉన్నాయని కమిదిమెంటే స్వాహ్ఛంద సంస్థ ప్రతినిధి ఆక్షిసర స్వతీరాజు అన్నారు కొత్త పేటలోని రాధా మానసిక వికరాంగుల కేంద్రంలో మంగళవారం విద్యార్థు లకు ఆరమిందో పార్మన్ ఆర్వ ర్యంలో హెల్మేకిట్లు. టీవరులు

లకు అంటుంగా వార్యాణ అంద్ర ర్యంలో హెల్మేకిట్లు, టీవర్వలు **త్రతినిధుల** అందకేశారు, అనంతరం సంస్థ నిర్వాహకురాలు సుధారాజీ మాట్లడుతూ. . సంస్థలు దివ్వాంగులను, ఆశాభలను ఆడుకోవాలని సూచించారు. సంస్థ మేనేజరు వెంకటేరావు, ఆశ్విన పాల్గొన్నారు.

#### వైకల్యం శలీరానికే: అభిసరస్వతి

హెల్త్ కిట్లు అందుకున్న విద్యార్థులు

ఎల్బీనగర్, ఫిబ్రవరి 18(ఆంధ్రజ్యోతి): వైకల్యం అనేతి శరీరా నికి మాత్రమేనని, మనసుకు, ఆలోచనలకు కాదని కమిట్మెంట్స్ నంస్థ డైరెక్టర్ ఇభినరస్వత్తే బాబు అన్నారు. మంగళవారం కొత్త పేటలోని రాధా ఇనిస్టిట్యూట్ ఫర్ మెంటల్లీ ఛాలెంజ్డ్ లో ఆరటిందో ఫార్మా సహకారంతో కమిట్ముంట్స్ నంస్థ ఆధ్వర్యంలో 150 మంది దివ్యాంగులకు హెల్త్ కేట్లు. టీషర్మంను పంపిణీ చేశారు.