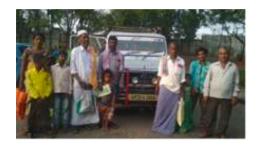

# ABOUT THE PROJECT

Catholic Health Association of India [CHAI] has been supporting Commitments Public Trust for the wellbeing of Children with Disabilities in the target villages of Vikarabad and Gadwal districts of Telangana State through CBR approach. The activity was initiated from 1st January 2016 and continuing, Commitments Trust has identified a group of children to provide necessary CBR services including the capacity building of children, parents, communities, and key stakeholders of the communities.

There are **303** CwDs in both area of Gattu and Doulthabad.

### **FUNDED BY:**

9 VILLAGES

Total Children

64 boys 45 girls 2 died

GATTU MANDAL,
GADWAL DISTRICT

**8 VILLAGES** 

Total Children
100

48 boys 52 girls 4 died

DOULTHABAD MANDAL, VIKARABAD DISTRICT