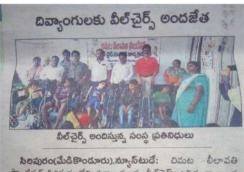

#### IN THE PRESS AND MEDIA

పౌండేషన్ సిరిపురంలోని దివ్యాంగులకు వీల్మెర్స్ ఉచితంగా అంద జేసింది ఈ సందర్భంగా కమిట్మెంట్ సంస్థ నిర్వాహకుడు అభి పరస్వతీబాబు మాట్లడుతూ జిల్లాలోని 12 గ్రామాల్లో దివ్యాంగు లకు వీల్చెర్స్ అందజేసినట్లు చెప్పారు. మరెన్స్ సేవా కార్యక్ర మాలు చేపడతామని చెప్పారు. ఎంపీటీసీ దొప్పలపూడి స్థుకాంతి భర్త వెంకయ్య ఆధ్వర్యంలో కార్యక్రమం నిర్వహించారు. కార్యక్ర మంలో సంస్థ సభ్యులు ఆదాము, చారి, లావణ్య, డ్రహాంతి, వెంకట రెడ్డి. పంచాయతీ కార్యదర్శి వెంకటేశ్వర్లు తదితరులు పాల్గొన్నారు.

#### ඩනුුුුරුවන් නිම්ධීර పට්ඨිස්

పిరిపురంలో వీల్ప్రవైర్స్ పంపిణీ చేస్తున్న లీలావతి ఫాంకేషన్ ప్రతినిధులు

లీలావరి ఫాండేషన్ స్థతినిధులు మేడికొంచూరు, మే 7. మండలంలోని నిరిస్తరం గ్రామంలో సమహా లీలావరి హెండేషన్ సహారంలో కమిడిపింది. ట్రస్ట్ అండ్రక్సంలో మంగకారం టివ్రాంగులను మీర్ కైర్య్ సంపడి చేశారు. ఈ కార్యకముంలో కమిడే మెంట్స్ ట్రస్ట్ మెట్లాడిప్ వైరెక్టర్ అది నర స్వతికాలు మాట్లుడుతా అంగమైక్యం అసేది శరీరానికే కారు ఉన్నత అరోవనంలో కమిడే మారు దివ్యాంగుల అదివ్యట్లికి చేయాత నివ్వరం అరివందినీయమని, జిల్లా వాస్తుంగా అనేక కార్యక్రమాలు చేపేత్త ఇమ్మలు మేష్ట్రాన్స్లను మాట్లు మంగల మాట్లు కారుంలో మంగ కళ్ళారం అనేక మంది దివ్యాంగులను మీర్ వైర్య్ సువీడీ చేయురం జరి గిందని చేస్పార్సులు చేపులు కూరాలు కొవుపుడు. టెంప్లాడి గ్రామాలలో మంగ కళ్ళారం, విజియా కరెస్, స్వీడ్ చెర్య మండే చేయురం జరి గిందని చేస్పారు. దమటా లీలావల్ కొండేషన్ డ్యాం డిమ్మాంగులను మందాయడి కార్యచ్రంలో మం మెంకిస్తుడ్డి మంగ్లామన్ కార్యక్రమంలో నివ్వరం కమాల్లు కూర్యక్రమంలో సంస్థ కోంటినీటర్ అడాము, అదారి, లావేజ్య స్థూరం, వెంకుసెంట్లో మంగులని కేరారు. కార్యక్రమంలో సుస్ట కోంటినీటర్ అడాము, అదారి, లావేజ్య స్థూరంతి, మెంకనిరెడ్డి, తరితరుల పాల్గొన్నారు.

#### సిలిపురంలో దివ్యాంగులకు పీల్ చైర్మ పంపిణీ చేస్తున్న సభ్యులు

మేడికొండూరు: మండల సీరిపురం గ్రామంలో మంగళవారం దివ్వాం గులకు వీల్ వైర్ణు పంపిణీ చేశారు. హైద రాబాద్కు చెందిన చిమటా లీలావతి పొండే షన్ సౌజన్యంతో కమిట్మెంట్స్ ట్రస్ట ఆధ్వర్యంలో 12 మంది దివ్వాంగులకువీలే వైర్లు పంపిణీ చేశారు. ఈ సందర్భంగా కమిట్ మెంట్స్ ట్రస్టు ఎగ్జిక్యూటీవ్ డైరక్టర్ అభిసరస్వతి బాబు మాట్లాడుతూ అంగవైక ల్యం అనేది శరీరానికే కానీ ఉన్నతమైన ఆలోచనలకు కాదని అన్నారు. దివ్యాంగులు తమ హక్కుల కోసం పోరాడి వాటిని సాధించు కోవాలని ఆయన తెలిపారు.కార్య క్రమంలో సిరిపురం గ్రామ పంచాయతీ కార్యదర్శి వెంకటేశ్వర్లు, సంస్థ కోఆర్టినేటర్ ఆదం, బారి, లావణ్య, స్థూంతి, వెంక ಪಿರಡ పాల్గొన్నారు.

సిరిపురంలో దివ్యాంగులకు పీల్ చైర్లు పంపిణీ గుంటూరు: హైదరాబాద్కు చెందిన విమటా లీలావతి పొండేషన్ సౌజన్యంతో కమిట్ మెంట్స్ ట్రష్టు అధ్వర్యంలో. మేడీకొండూరు మండలం సిరిపురం గ్రామంలో బుధవారం 12 మంది దివ్యాంగులకు పీల్ వైర్లు పదిణీ చేశారు. ఈ సందర్భంగా కమిట్ మెంట్స్ ట్రస్టు ఎగ్జిక్యూటివ్ డైరక్టర్ అభిసరస్వతి బాబు మాట్లాడుతూ.. అంగవైకల్యం అనేది శరీరానికే కానీ ఉన్నతమైన ఆలోచనలకు కాదని, దివ్యాంగులు