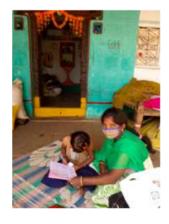

## Provide education support to the needy and school going children

We have provided education support to school going children, including ones with disabilities, so that they will be able to continue education and have a proper foundation for their future.

Their parents felt happy with the positive change in their children. Many of the parents are illiterate and unable to afford money for the special needs children. Due to that many of the children are not able to continue their higher education like Inter, Degree and higher studies. Based on the need, we provided complete set of books, bags, note books and some other educational related material.