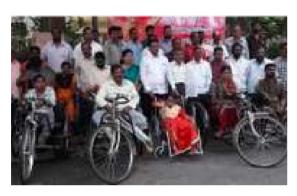

#### **Wheelchairs Distribution**

19
Beneficiaries

#### దివ్యాంగులకు వీల్చేచెర్ల పంపిణీ

#### సిలిపురంలో దివ్యాంగులకు పీల్ చైర్మ పంపిణీ చేస్తున్న సభ్యులు

మేడికొండూరు: మండల సీరిపురం గ్రామంలో మంగళవారం దివ్వాం గులకు వీల్ వైర్ణు పంపిణీ చేశారు. హైద రాబాద్కు చెందిన చిమటా లీలావతి పొండే షన్ సౌజన్యంతో కమిట్మెంట్స్ ట్రస్ట ఆధ్వర్యంలో 12 మంది దివ్వాంగులకువీలే వైర్లు పంపిణీ చేశారు. ఈ సందర్భంగా కమిట్ మెంట్స్ ట్రస్టు ఎగ్జిక్యూటీవ్ డైరక్టర్ అభిసరస్వతి బాబు మాట్లాడుతూ అంగవైక ల్యం అనేది శరీరానికే కానీ ఉన్నతమైన ఆలోచనలకు కాదని అన్నారు. దివ్యాంగులు తమ హక్కుల కోసం పోరాడి వాటిని సాధించు కోవాలని ఆయన తెలిపారు.కార్య క్రమంలో సిరిపురం గ్రామ పంచాయతీ కార్యదర్శి వెంకటేశ్వర్లు, సంస్థ కోఆర్టినేటర్ ఆదం, బారి, లావణ్య, స్థూంతి, వెంక ಪಿರಡ పాల్గొన్నారు.