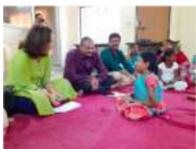

## Orientation meeting to officials and village level officials on Rights and Entitlements

We conducted training sessions at Mandal level for different stakeholders who are working with children and their development. The participants for these workshops were local leaders, Government officials, people representatives and other stakeholders. The orientation program was organized on the PwD Act and its implications and rights and entitlements for the PwDs / CwDs and the roles of these mandal level officials in effective implementation. The program brought all the stakeholders under one roof and discussed disability related issues and challenges they are facing.

The team said,

It was our privilege to have such a great visit and had good time to interact with various disabled children, Mandal Mahila Samakhyas (MMSs) and key community people, TB & malnourished families, beneficiaries, Govt. officials and various stakeholders.