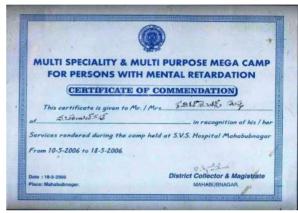

speech therapy, eye testing were conducted.

**400**Children benefitted

#### AeA France's team visit







# Observation of Children's Day and World Disabled Day.





# Participation and support from other stakeholders (Non-Government)

**531** 

beneficiaries through support from other NGOs and departments like - Indian Christian Ministries, Government of Telangana, Sankalp Foundation, Youth for Seva, TSRTC etc.

### **Emergency Assistance (Medical, etc)**

As part of the program and project activities, we started providing emergency medical assistance to poor and needy children.

## **RECENT AWARDS/ RECOGNITIONS**

- Best NGO award from District Collector of Mahabub Nagar in 2016.
- Award on Telangana state formation in 2014
- Received award from Special Olympic Bharath in 2014

















## **FINANCIAL REPORTS**

COMMITMENTS ( A CHARITABLE TRUST ) 8-2-269/27A.SAGAR SOCIETY, ROAD NO 2, BANJARA HILLS, HYDERABAD -500034

|     | RECEIPTS