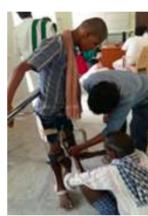

## Procurement and provision of aids and appliances to CwDs

As part of the hospital follow ups, after the advice of doctors, we arranged braces for legs, callipers, different wheelchairs, physio ball, splint, walkers, tricycle, etc.

## Physiotherapy and Speech Therapy services

Regular physiotherapy services were given to children with cerebral palsy, malnourishment and polio, at home as well as at nearby health centre. Speech therapy was also given.

### Physiotherapy camps

11 Camps 96
CwDs and
Caregivers