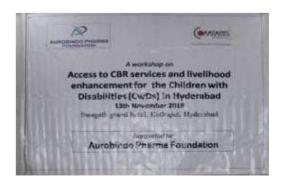

#### State level Workshop

Organized a state level workshop/ meeting on "Access to CBR services and livelihood enhancement for the children with disabilities" in Hyderabad. Many from NGOs, parents and other stakeholders attended and discussed the issues related to the topic and shared other information.

#### 210 Children, Teachers and Parents