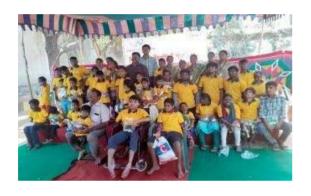

# ABOUT THE PROJECT

Aurobindo Pharma Foundation has been working through Commitments Trust for the wellbeing of CwDs under the project of Corporate Social Responsibility (CSR). This project is supporting about 300 Children with Disabilities (CwDs) for their Medical rehabilitation services, livelihood enhancement of their caregivers and for education and to access state entitlements along with sanitation and housing facilities.

**Objective of the project** is to provide Community Based Rehabilitation (CBR) services and livelihood enhancement activities for the CwDs through capacitated Sahajeevana Sanghams/parents committees.