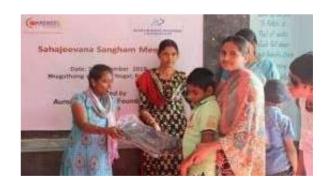

# Formation and conducting of Sahajeevana Sangham meetings

We have been organizing the meetings by involving the local leaders, PwD SHG leaders, ASHA workers, Anganwadi workers, and parents organized in their localities to share about our project objectives and also on children identification.

**299**Participants

**7**Meetings