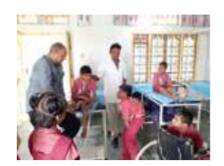

## Hospital Follow-up visit support to CwDs

Children were identified for followup visits to the hospitals based on their need and requirement.

Accordingly, they were taken to **NIMH**, **NIHH**, **LV Prasad Eye hospital**, **Koti ENT hospital**, etc.

Surgeries arranged

Children in

**76** Visits

Supported
209
Children with
Disabilities

**647**Benefited