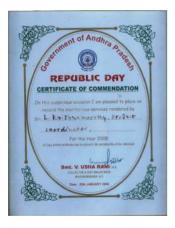

peech therapy, eye testing were conducted.

**400**Children benefitted

#### AeA France's team visit







# Observation of Children's Day and World Disabled Day.





# Participation and support from other stakeholders (Non-Government)

**531** 

beneficiaries through support from other NGOs and departments like - Indian Christian Ministries, Government of Telangana, Sankalp Foundation, Youth for Seva, TSRTC etc.

### **Emergency Assistance (Medical, etc)**

As part of the program and project activities, we started providing emergency medical assistance to poor and needy children.

## **RECENT AWARDS/ RECOGNITIONS**

- Best NGO award from District Collector of Mahabub Nagar in 2016.
- Award on Telangana state formation in 2014
- Received award from Special Olympic Bharath in 2014

















## **FINANCIAL REPORTS**

COMMITMENTS ( A CHARITABLE TRUST ) 8-2-269/27A.SAGAR SOCIETY, ROAD NO 2, BANJARA HILLS, HYDERABAD -500034

|     | RECEIPTS