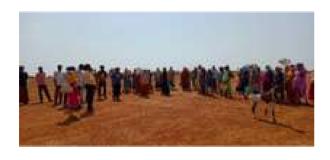

### Ring the Bell Program

Commitments organized "We Ring the Bell" program in different villages to create an inclusive platform for children with disabilities in schools and other areas in the villages. As part of this, we conducted rallies in villages involving the school children, parents, community members, Sarpanch, MPTC, Anganwadi teachers, print media people and youth group members. During the rally, everyone raises slogans about inclusion of CwDs/ PwDs loudly. This gets repeated at the school too later by ringing the bell and a supportive message by the sarpanch of the village.

**857**Total Participants