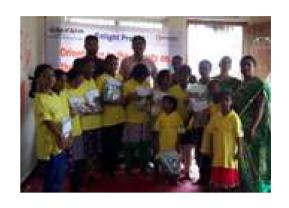

#### **Children's Day Celebrations**

Commitments observed Children's Day on 14th November. We conducted rallies and organized meetings in respective locations of Uppal, LB Nagar and created awareness on the rights of children with disabilities as well as normal children. Games and distribution of prizes were part of this event.

### **World Disability Day**

We have been observing World Disability Day on 3rd December every year. Conducted rallies with our children, school children and teachers.

Created awareness through slogans and placards. After the rally, we conducted a meeting and distributed small prizes to the children who won in the game's participation.