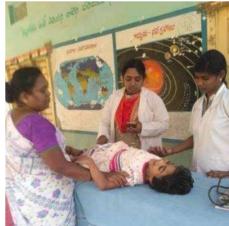

### **Conducted Health and Screening Camps**

We have organized special needs assessment camp for 112 CwDs with 18 medical specialists like Gynaecologists, paediatricians, dentist, physiotherapist, speech and hearing specialists, in collaboration from South Indian Maharashtrian Association (SIMA) at Radha Institute for Mentally Challenged, Kothapet.

159
Children
participated and
benefitted

Organized 12 screening camps in Uppal and LB Nagar areas for the children with Mental Retardation and other disabilities.