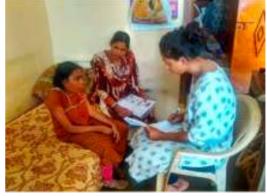

Supported
124
Children with special needs

Suvartha, 10 years old.

Suvartha was born mentally disabled. Her illiterate parents did not know how to properly help her. Unable to do even basic everyday things, Suvartha also was not able to mingle with her peers. With the support of Commitments, her parents took her to NIMH Hyderabad. We have also provided timely counselling and regular special education to Suvartha. She has been taught to how to do her daily work. She also got SADERAM and receives a monthly pension, for which her family is very grateful.

160 Participants

66 99

Vinay, 4 years old.

Vinay was born with mental retardation. His parents' income was not sufficient to afford their son's medication. Through our intervention, Vinay is now taken to NIMH Hyderabad regularly for check ups. We applied for SADERAM and now, Vijay is receiving a monthly pension. We provided medical support for the improvement of his health status. Our CBR worker and special educator visit regularly and provide special education and speech therapy. Now, Vinay is trying to stand with support. He is able to recognize his parents and others.