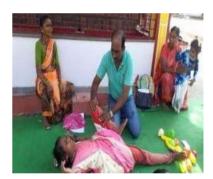

## Physiotherapy and Speech Therapy services

Regular physiotherapy services were given to children with cerebral palsy, malnourishment and polio, at home as well as at nearby health centre. Speech therapy was also given.

106
Children

The team regularly visited the children and counselled them on these skills. Furthermore, they connected the children to health centres and neighbourhood centres and trained their parents on how to work and care for their children at home.