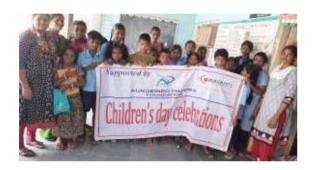

#### **Children's Day Celebrations**

Commitments observed Children's Day on 14th November. We conducted rallies and organized meetings in respective locations of Uppal, LB Nagar and created awareness on the rights of children with disabilities as well as normal children. Games and distribution of prizes were part of this event.

# **75**CwDs and Parents