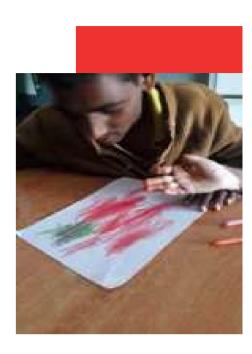

# ABOUT THE PROJECT

Aurobindo Pharma Foundation has been working through Commitments Trust for the wellbeing of CwDs under the project of Corporate Social Responsibility (CSR). This project is supporting about 300 Children with Disabilities (CwDs) for their Medical rehabilitation services, livelihood enhancement of their caregivers and for education and to access state entitlements along with sanitation and housing facilities.

**Objective of the project** is to provide Community Based Rehabilitation (CBR) services and livelihood enhancement activities for the CwDs through capacitated Sahajeevana Sanghams/parents committees.