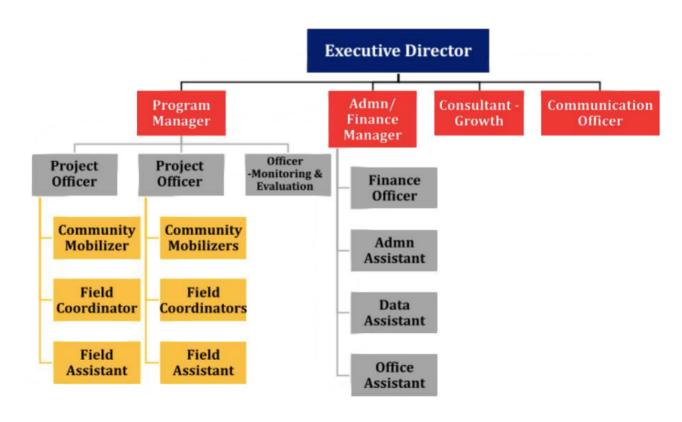

## **BOARD OF TRUSTEES**

Board of Trustees comprises of trustees and Managing Trustee. Board gives overall direction and mentors the Executive Director and team. The Executive Director reports to the board and s/he is responsible for running the organization on a day-to-day basis in terms of managing programs and operations.