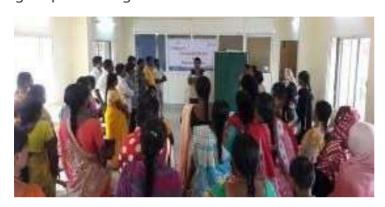

## Orientation meeting to officials and village level officials on Rights and Entitlements

We conducted training sessions at Mandal level for different stakeholders who are working with children and their development. The participants for these workshops were local leaders, Government officials, people representatives and other stakeholders. The orientation program was organized on the PwD Act and its implications and rights and entitlements for the PwDs / CwDs and the roles of these mandal level officials in effective implementation. The program brought all the stakeholders under one roof and discussed disability related issues and challenges they are facing.

160 Participants

66 99

Vinay, 4 years old.

Vinay was born with mental retardation. His parents' income was not sufficient to afford their son's medication. Through our intervention, Vinay is now taken to NIMH Hyderabad regularly for check ups. We applied for SADERAM and now, Vijay is receiving a monthly pension. We provided medical support for the improvement of his health status. Our CBR worker and special educator visit regularly and provide special education and speech therapy. Now, Vinay is trying to stand with support. He is able to recognize his parents and others.