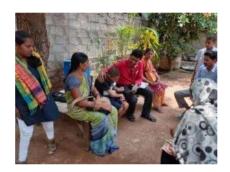

CHAI CEO's Visit to Gattu on 27th August 2019

CHAI CEO Mr. Steven, Mr. Frank Bron from Netherlands, Mr. Vishal and Mr. Jagam from CHAI Hyderabad, Mr. Gangadhar Rao, Trustee and Mr. Abhi Saraswati Babu, Executive Director, visited Gattu Mandal the target area of Commitments on 27th August 2019.

The team said,

It was our privilege to have such a great visit and had good time to interact with various disabled children, Mandal Mahila Samakhyas (MMSs) and key community people, TB & malnourished families, beneficiaries, Govt. officials and various stakeholders.