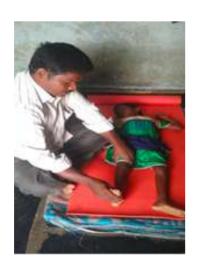

## Physiotherapy and Speech Therapy services

Regular physiotherapy services were given to children with cerebral palsy, malnourishment and polio, at home as well as at nearby health centre. Speech therapy was also given.

# Rehabilitation services through the CBR professionals

Our special educator alongwith the CBR professionals of the project made numerous visits to the homes of children to provide techniques to the parents and the care takers of the children. Also, to train the children on ADL skills, money concept, color concept, number concept, dressing, buttoning and combing etc.

#### Home visits and counselling

The project team has made numerous home visits to give counselling and importance of hospital follow ups, personal hygiene and environmental cleanness. Motivated parents to send their children to schools and practice physio/ speech therapy regularly.