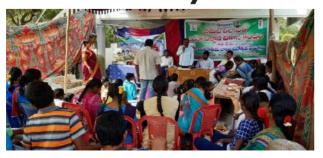

## Child Advisory Board Meeting (CAB)

Organized a Child Advisory Board meeting under the chairmanship of District Collector. Other participants were ASP, SC,BC, Deputy Directors, DCPO, DEO, DRDA PD, DPRO, Labor Officer, Depot Manager, Deputy Director, CCI Superintends, POIC and NGO representatives.