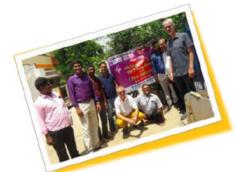

CHAI CEO's Visit to Gattu on 27th August 2019

CHAI CEO Mr. Steven, Mr. Frank Bron from Netherlands, Mr. Vishal and Mr. Jagam from CHAI Hyderabad, Mr. Gangadhar Rao, Trustee and Mr. Abhi Saraswati Babu, Executive Director, visited Gattu Mandal the target area of Commitments on 27th August 2019.

The team said,

It was our privilege to have such a great visit and had good time to interact with various disabled children, Mandal Mahila Samakhyas (MMSs) and key community people, TB & malnourished families, beneficiaries, Govt. officials and various stakeholders.