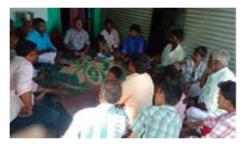

## Orientation meeting to officials and village level officials on Rights and Entitlements

We conducted training sessions at Mandal level for different stakeholders who are working with children and their development. The participants for these workshops were local leaders, Government officials, people representatives and other stakeholders. The orientation program was organized on the PwD Act and its implications and rights and entitlements for the PwDs / CwDs and the roles of these mandal level officials in effective implementation. The program brought all the stakeholders under one roof and discussed disability related issues and challenges they are facing.

160 Participants

66 99

Vinay, 4 years old.

Vinay was born with mental retardation. His parents' income was not sufficient to afford their son's medication. Through our intervention, Vinay is now taken to NIMH Hyderabad regularly for check ups. We applied for SADERAM and now, Vijay is receiving a monthly pension. We provided medical support for the improvement of his health status. Our CBR worker and special educator visit regularly and provide special education and speech therapy. Now, Vinay is trying to stand with support. He is able to recognize his parents and others.