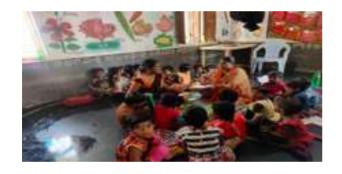

### **Special Education Services**

Almost 40% of the children in project have intellectual disabilities and all of them were needed special education and physiotherapy services to improve their learning and understanding levels in topics such as ADL skills, colour concept, money concept, clothing, combing, personal hygiene, number concept, gate training, walking and physical health condition.

106
Children

The team regularly visited the children and counselled them on these skills. Furthermore, they connected the children to health centres and neighbourhood centres and trained their parents on how to work and care for their children at home.