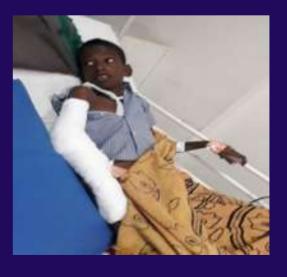

#### Upendar Reddy, 12 years old

Upendar is orthopedically handicapped. At the age of 5, Upendar injured his arm. Lack of proper care and aid led to improper growth of the bone, rendering his arm without use. Through Commitments' interventions, Upendar was sent to a physiotherapy camp in Uppal, where the physiotherapist advised surgery for the arm, which he later received. the condition of his arm has improved greatly. We further provided Upendar with a SADERAM certificate and education material.